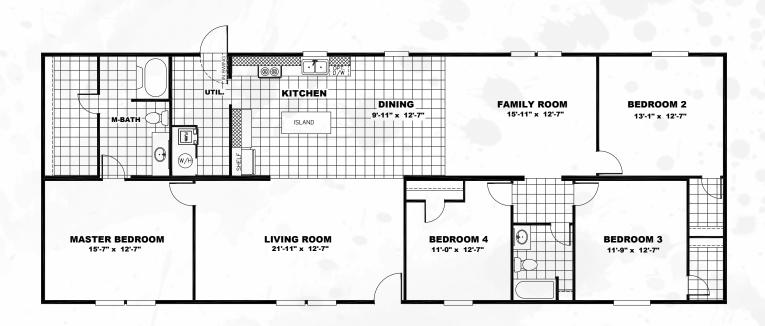

## WONDER

TRU28724R

1,896 sq ft // 4 beds // 2 baths

The home series and floor plans shown all have starting prices within the price range indicated. Your local Home Center can quote you specific prices and terms of purchase for specific homes. TRU Homes invests in continuous product and process improvement. All home series, floor plans, specifications, dimensions, features, materials, availability, and starting prices shown are artist's renderings or estimates and are subject to change without notice or obligation. Dimensions are nominal and length and width measurements are from exterior wall. Starting prices include the home only, plus typical delivery and installation. Starting prices do not include other costs such as taxes, title fees, insurance premiums, filing or recording fees, land or improvements to the land, optional home features, optional delivery or installation services, wheels and axles, community or homeowner association fees, or any other items not shown on your Retailer Closing Agreement and related documents (your RCA). Your RCA will show the details of your purchase. 2011 TRU Homes. All rights reserved.