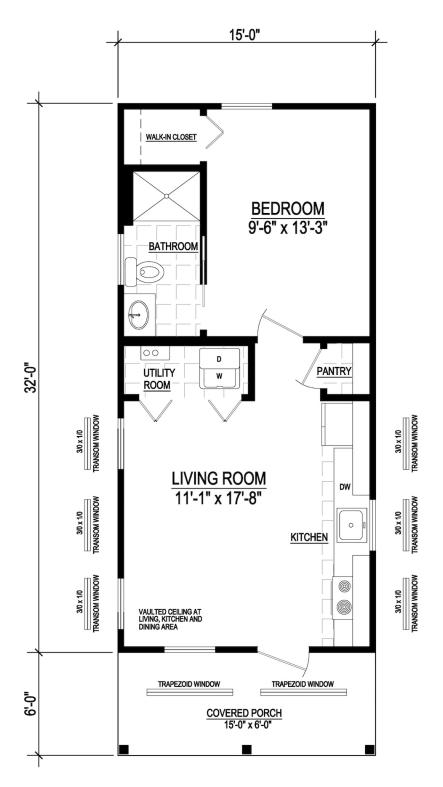

## **Firefly**

The efficient design of the Firefly was designed to feel much larger than it really is. The living room, including a convenient kitchen has a vaulted ceiling which allows plenty of light coming in through the transom windows. Relax on the front porch where the vaulted ceiling continues. Space for a stack washer and dryer, a walk-in closet in the bedroom and the 48" fiberglass shower provide everything you need for comfortable weekend living or full-time residency.

## **FIREFLY**

480 Sq. Ft. Heated/Cooled 570 Sq. Ft. Under Roof

### 1 Bedroom / 1 Bath

480 Sq. Ft. Heated/Cooled

570 Sq. Ft. Under Roof