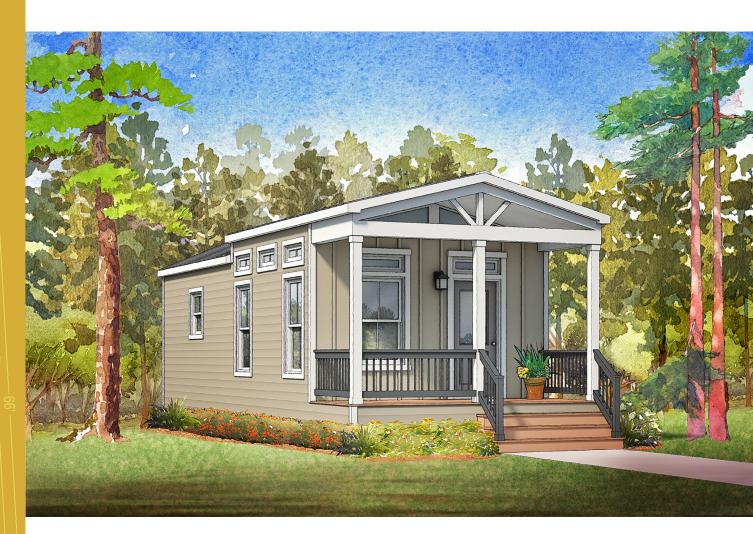

## **Firefly**

The efficient design of the Firefly was designed to feel much larger than it really is. The living room, including a convenient kitchen has a vaulted ceiling which allows plenty of light coming in through the transom windows. Relax on the front porch where the vaulted ceiling continues. Space for a stack washer and dryer, a walk-in closet in the bedroom and the 48" fiberglass shower provide everything you need for comfortable weekend living or full-time residency.

## **FIREFLY**

480 Sq. Ft. Heated/Cooled 570 Sq. Ft. Under Roof

### 1 Bedroom / 1 Bath

480 Sq. Ft. Heated/Cooled

570 Sq. Ft. Under Roof