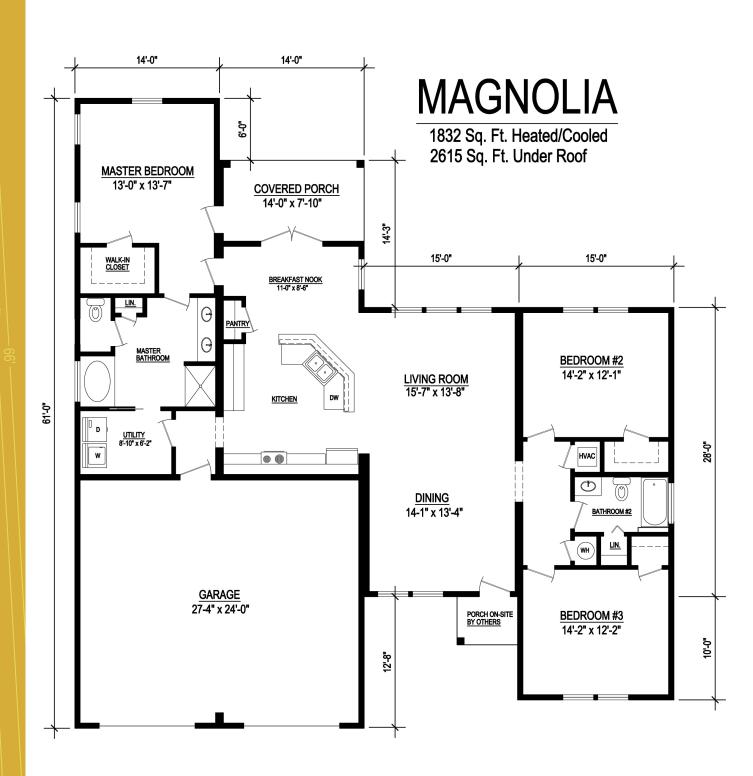

## Magnolia

The Magnolia offers 1,832 square feet of heated and cooled living space, with a total of 2,615 square feet of covered area.

The square footage and other dimensions on our floor plans are approximate. Renderings are not intended to be an accurate representation of the home and are often shown with optional features and/or third-party additions that can be added at additional cost if available in your region or situation.

## 3 Bedroom / 2 Bath

1832 Sq. Ft. Heated/Cooled 2615 Sq. Ft. Under Roof