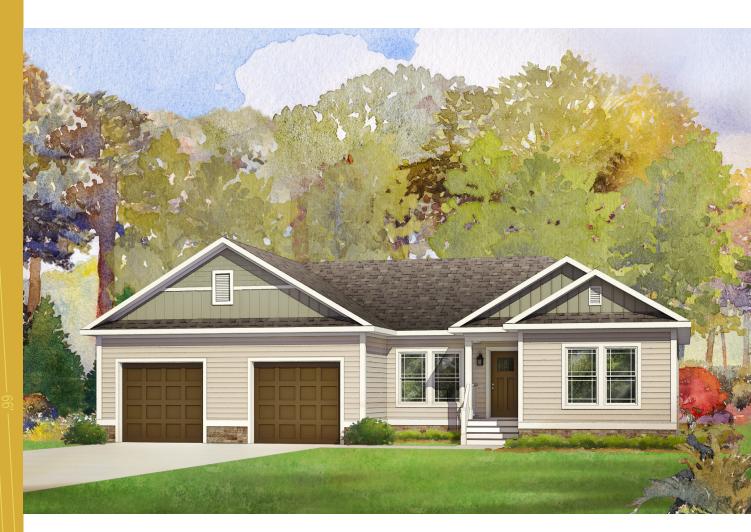

## Magnolia

The Magnolia offers 1,832 square feet of heated and cooled living space, with a total of 2,615 square feet of covered area.

The square footage and other dimensions on our floor plans are approximate. Renderings are not intended to be an accurate representation of the home and are often shown with optional features and/or third-party additions that can be added at additional cost if available in your region or situation.