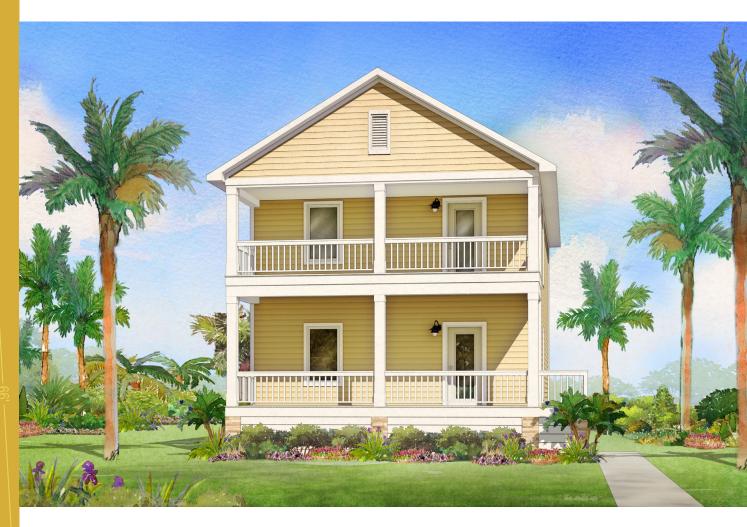

## **Shoals Landing**

The Shoals Landing offers 2,240 square feet of heated and cooled living space, with a total of 2,688 square feet of covered area.

The square footage and other dimensions on our floor plans are approximate. Renderings are not intended to be an accurate representation of the home and are often shown with optional features and/or third-party additions that can be added at additional cost if available in your region or situation.

## 4 Bedroom / 3 Bath

2240 Sq. Ft. Heated/Cooled 2688 Sq. Ft. Under Roof