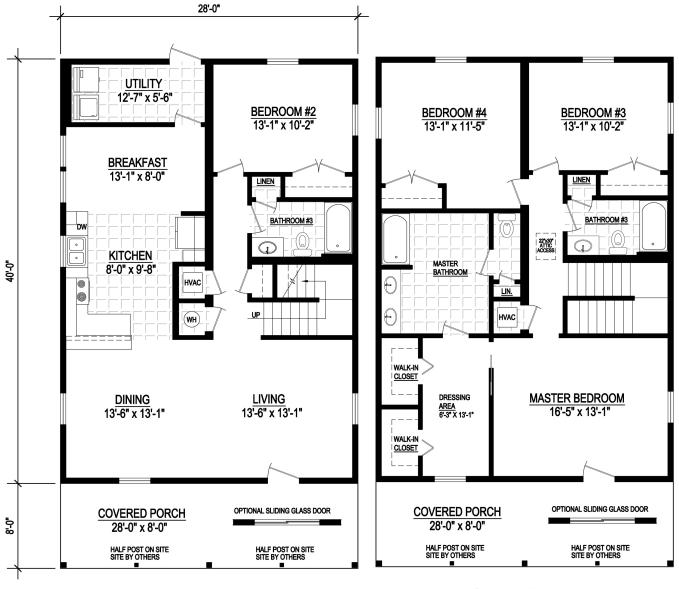

1st LEVEL

2nd LEVEL

SHOALS LANDING

2240 Sq. Ft. Heated/Cooled 2688 Sq. Ft. Under Roof

Shoals Landing Specifications:

## 4 Bedroom / 3 Bath

2240 Sq. Ft. Heated/Cooled 2688 Sq. Ft. Under Roof